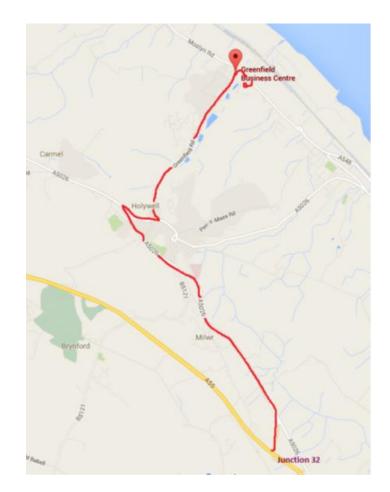

## **DIRECTIONS FROM THE A55**

## Heading west on A55:

At junction 32, take the A5026 to Holywell/Treffynnon.

In Holywell/Treffynnon

Follow the signs to St Winefride's Well.

Zig-zag past Lidl and Tesco and past St Winefride's Well.

Following the signs to Greenfield, continue down Greenfield Rd to the end.

At the lights, turn right onto Bagillt Rd/A548.

Turn right immediately into Greenfield Business Centre.

Greenfield Business Centre, Greenfield Rd,

Greenfield, Holywell, Flintshire CH8 7GR