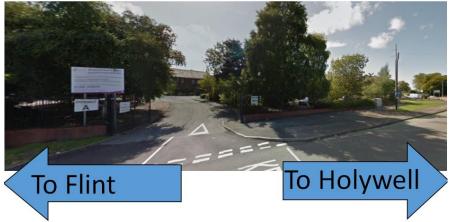

## **GREENFIELD BUSINESS CENTRE**

Entrance to Business Centre from main road

Access to Business Centre is via the entrance from the Main Road