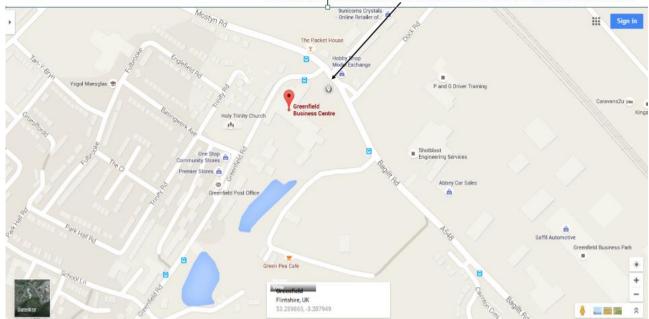

## **DIRECTIONS FROM THE A55**

## Heading west on A55:

At junction 32, take the A5026 to Holywell/Treffynnon.

In Holywell/Treffynnon

Follow the signs to St Winefride's Well.

Zig-zag past Lidl and Tesco and past St Winefride's Well.

Following the signs to Greenfield, continue down Greenfield Rd to the end.

At the lights, turn right onto Bagillt Rd/A548.

Turn right immediately into Greenfield Business Centre.

Greenfield Business Centre, Greenfield Rd,

Greenfield, Holywell, Flintshire CH8 7GR